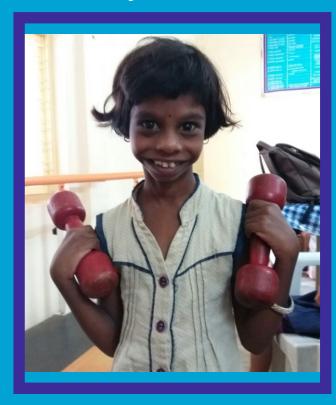

#### Why Special Olympics Young Athletes

Through its Young Athletes programs in Bangladesh, India, Pakistan and Thailand, Special Olympics will help develop the motor, social and cognitive development and inclusion for children with intellectual disabilities. Young Athletes is a sports and play program for Children with and without Intellectual Disabilities ages 2-7

**YEARS** Old. Young Athletes offers an opportunity to learn about every child's abilities and to readjust expectations through inclusive play. It includes a series of structured physical activities, songs and games to teach basic motor skills. Through these play activities children grow and develop valuable motor skills, like walking and running, while also enhancing social and cognitive skills through interaction with their peers, with and without intellectual disabilities. https://www.specialolympics.org/Sponsors/IKEA Foundation.aspx