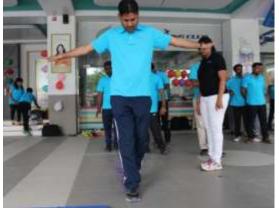

#### Why Special Olympics Young Athletes

Through its Young Athletes programs in Bangladesh, India, Pakistan and Thailand, Special Olympics will help develop the motor, social and cognitive development and inclusion for children with intellectual disabilities. Young Athletes is a sports and play program for Children with and without Intellectual Disabilities ages 2-7

**YEARS** Old. Young Athletes offers an opportunity to learn about every child's abilities and to readjust expectations through inclusive play. It includes a series of structured physical activities, songs and games to teach basic motor skills. Through these play activities children grow and develop valuable motor skills, like walking and running, while also enhancing social and cognitive skills through interaction with their peers, with and without intellectual disabilities. https://www.specialolympics.org/Sponsors/IKEA Foundation.aspx