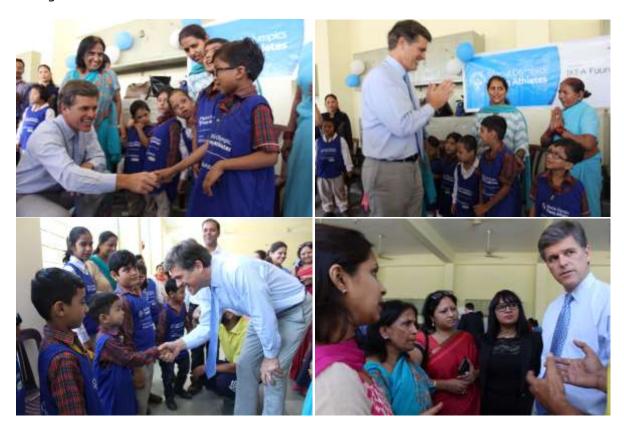

by meeting the kids at Special Olympics today. https://blog.ikeafoundation.org/just-need-beating-heart/







#### 22 September 2017-Natalia Vodianova engages with Young Athletes Mumbai

Ms Natalia Vodianova, Special Olympics International Board Member visited the SPJ Sadhana Special School Sofia College Campus, Mumbai on 22 September 2017. The morning saw an unusual frenzy of activities and arrangements prior to her visit, which suddenly calmed as she blended perfectly with the Young Athletes, students, School representatives and the Special Olympics Maharashtra team





**Tim Shriver Visits India** 

#### 17 October 2017- Kulachi Hansraj Model School, Ashok Vihar, New Delhi

Dr Tim Shriver engaged with the Young Athletes, family members and the school representatives during his visit











#### 4-10 November 2017 - Young Athletes Workshop- Global and IKEA Foundation Bangkok Thailand





Special Olympics Thailand hosted the Special Olympics International "Young Athletes Global Workshop" held between 4 and 10 November 2017 in Bangkok. The Global Young Athletes Workshop presented the current scenario of implementation of the program in 143 countries along with a plan to expand it to 53 more as well. Implementation sites of the program in Bangkok were visited. Success stories were shared while creation of kits out of waste material was held.

Under the IKEA Foundation project the Young Athletes researchers were given an opportunity to present their strategies and measurement outcomes. Representatives from the Amity University, which is collaborating with SO Bharat to