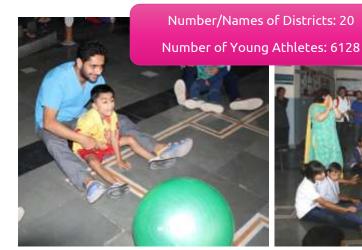

#### Why Special Olympics Young Athletes

Through its Young Athletes programs in Bangladesh, India, Pakistan and Thailand, Special Olympics will help develop the motor, social and cognitive development and inclusion for children with intellectual disabilities. Young Athletes is a sports and play program for Children with and without Intellectual Disabilities ages 2-7

**YEARS** Old. Young Athletes offers an opportunity to learn about every child's abilities and to readjust expectations through inclusive play. It includes a series of structured physical activities, songs and games to teach basic motor skills. Through these play activities children grow and develop valuable motor skills, like walking and running, while also enhancing social and cognitive skills through interaction with their peers, with and without intellectual disabilities. https://www.specialolympics.org/Sponsors/IKEA Foundation.aspx