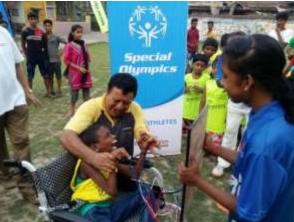

#### Why Special Olympics Young Athletes

Through its Young Athletes programs in Bangladesh, India, Pakistan and Thailand, Special Olympics will help develop the motor, social and cognitive development and inclusion for children with intellectual disabilities. Young Athletes is a sports and play program for Children with and without Intellectual Disabilities ages 2-7

**YEARS** Old. Young Athletes offers an opportunity to learn about every child's abilities and to readjust expectations through inclusive play. It includes a series of structured physical activities, songs and games to teach basic motor skills. Through these play activities children grow and develop valuable motor skills, like walking and running, while also enhancing social and cognitive skills through interaction with their peers, with and without intellectual disabilities. https://www.specialolympics.org/Sponsors/IKEA Foundation.aspx