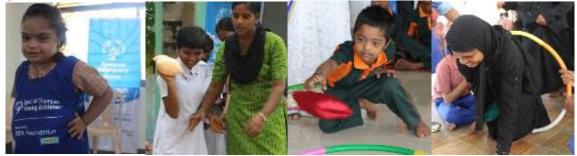

#### Why Special Olympics Young Athletes

Through its Young Athletes programs in Bangladesh, India, Pakistan and Thailand, Special Olympics will help develop the motor, social and cognitive development and inclusion for children with intellectual disabilities. Young Athletes is a sports and play program for Children with and without Intellectual Disabilities ages 2-7

**YEARS** Old. Young Athletes offers an opportunity to learn about every child's abilities and to readjust expectations through inclusive play. It includes a series of structured physical activities, songs and games to teach basic motor skills. Through these play activities children grow and develop valuable motor skills, like walking and running, while also enhancing social and cognitive skills through interaction with their peers, with and without intellectual disabilities. https://www.specialolympics.org/Sponsors/IKEA Foundation.aspx