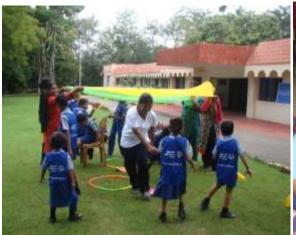

#### Why Special Olympics Young Athletes

Through its Young Athletes programs in Bangladesh, India, Pakistan and Thailand, Special Olympics will help develop the motor, social and cognitive development and inclusion for children with intellectual disabilities. Young Athletes is a sports and play program for Children with and without Intellectual Disabilities ages 2-7

**YEARS** Old. Young Athletes offers an opportunity to learn about every child's abilities and to readjust expectations through inclusive play. It includes a series of structured physical activities, songs and games to teach basic motor skills. Through these play activities children grow and develop valuable motor skills, like walking and running, while also enhancing social and cognitive skills through interaction with their peers, with and without intellectual disabilities. https://www.specialolympics.org/Sponsors/IKEA Foundation.aspx