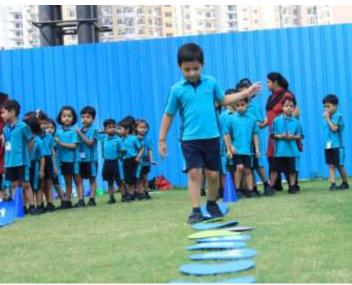

#### Why Special Olympics Young Athletes

Through its Young Athletes programs in Bangladesh, India, Pakistan and Thailand, Special Olympics will help develop the motor, social and cognitive development and inclusion for children with intellectual disabilities. Young Athletes is a sports and play program for Children with and without Intellectual Disabilities ages 2-7

**YEARS** Old. Young Athletes offers an opportunity to learn about every child's abilities and to readjust expectations through inclusive play. It includes a series of structured physical activities, songs and games to teach basic motor skills. Through these play activities children grow and develop valuable motor skills, like walking and running, while also enhancing social and cognitive skills through interaction with their peers, with and without intellectual disabilities. https://www.specialolympics.org/Sponsors/IKEA Foundation.aspx