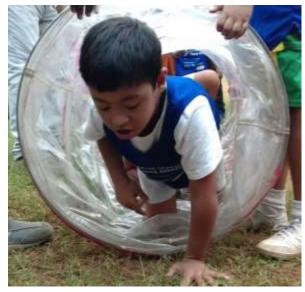

#### Why Special Olympics Young Athletes

Through its Young Athletes programs in Bangladesh, India, Pakistan and Thailand, Special Olympics will help develop the motor, social and cognitive development and inclusion for children with intellectual disabilities. Young Athletes is a sports and play program for Children with and without Intellectual Disabilities ages 2-7

**YEARS** Old. Young Athletes offers an opportunity to learn about every child's abilities and to readjust expectations through inclusive play. It includes a series of structured physical activities, songs and games to teach basic motor skills. Through these play activities children grow and develop valuable motor skills, like walking and running, while also enhancing social and cognitive skills through interaction with their peers, with and without intellectual disabilities. https://www.specialolympics.org/Sponsors/IKEA Foundation.aspx