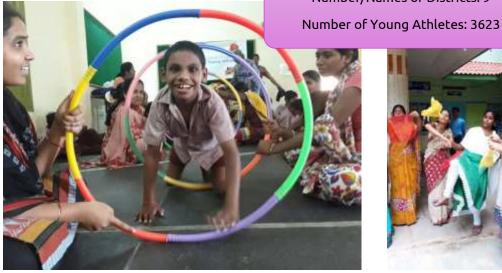

#### Why Special Olympics Young Athletes

Through its Young Athletes programs in Bangladesh, India, Pakistan and Thailand, Special Olympics will help develop the motor, social and cognitive development and inclusion for children with intellectual disabilities. Young Athletes is a sports and play program for Children with and without Intellectual Disabilities ages 2-7

**YEARS** Old. Young Athletes offers an opportunity to learn about every child's abilities and to readjust expectations through inclusive play. It includes a series of structured physical activities, songs and games to teach basic motor skills. Through these play activities children grow and develop valuable motor skills, like walking and running, while also enhancing social and cognitive skills through interaction with their peers, with and without intellectual disabilities. https://www.specialolympics.org/Sponsors/IKEA Foundation.aspx