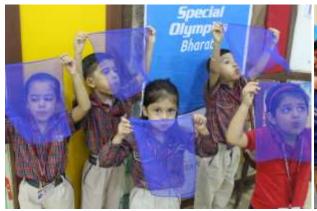

#### Why Special Olympics Young Athletes

Through its Young Athletes programs in Bangladesh, India, Pakistan and Thailand, Special Olympics will help develop the motor, social and cognitive development and inclusion for children with intellectual disabilities. Young Athletes is a sports and play program for Children with and without Intellectual Disabilities ages 2-7

**YEARS** Old. Young Athletes offers an opportunity to learn about every child's abilities and to readjust expectations through inclusive play. It includes a series of structured physical activities, songs and games to teach basic motor skills. Through these play activities children grow and develop valuable motor skills, like walking and running, while also enhancing social and cognitive skills through interaction with their peers, with and without intellectual disabilities. https://www.specialolympics.org/Sponsors/IKEA Foundation.aspx