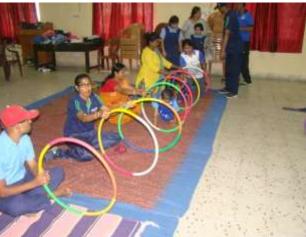

#### Why Special Olympics Young Athletes

Through its Young Athletes programs in Bangladesh, India, Pakistan and Thailand, Special Olympics will help develop the motor, social and cognitive development and inclusion for children with intellectual disabilities. Young Athletes is a sports and play program for Children with and without Intellectual Disabilities ages 2-7

**YEARS** Old. Young Athletes offers an opportunity to learn about every child's abilities and to readjust expectations through inclusive play. It includes a series of structured physical activities, songs and games to teach basic motor skills. Through these play activities children grow and develop valuable motor skills, like walking and running, while also enhancing social and cognitive skills through interaction with their peers, with and without intellectual disabilities. https://www.specialolympics.org/Sponsors/IKEA Foundation.aspx