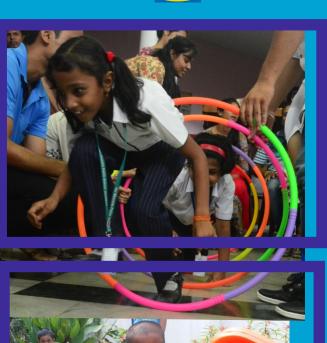

#### Why Special Olympics Young Athletes

Through its Young Athletes programs in Bangladesh, India, Pakistan and Thailand, Special Olympics will help develop the motor, social and cognitive development and inclusion for children with intellectual disabilities. Young Athletes is a sports and play program for Children with and without Intellectual Disabilities ages 2-7

**YEARS** Old. Young Athletes offers an opportunity to learn about every child's abilities and to readjust expectations through inclusive play. It includes a series of structured physical activities, songs and games to teach basic motor skills. Through these play activities children grow and develop valuable motor skills, like walking and running, while also enhancing social and cognitive skills through interaction with their peers, with and without intellectual disabilities. https://www.specialolympics.org/Sponsors/IKEA Foundation.aspx