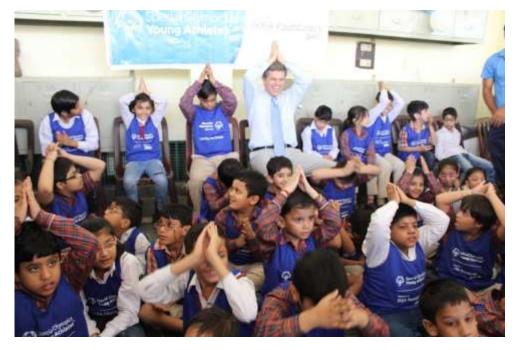

ng the kids at Special Olympics today. https://blog.ikeafoundation.org/just-need-beating-heart/







#### 22 September 2017-Natalia Vodianova engages with Young Athletes Mumbai

Ms Natalia Vodianova, Special Olympics International Board Member visited the SPJ Sadhana Special School Sofia College Campus, Mumbai on 22 September 2017. The morning saw an unusual frenzy of activities and arrangements prior to her visit, which suddenly calmed as she blended perfectly with the Young Athletes, students, School representatives and the Special Olympics Maharashtra team





**Tim Shriver Visits India** 

#### 17 October 2017- Kulachi Hansraj Model School, Ashok Vihar, New Delhi

Dr Tim Shriver engaged with the Young Athletes, family members and the school representatives during his visit











#### 4-10 November 2017 - Young Athletes Workshop- Global and IKEA Foundation Bangkok Thailand





Special Olympics Thailand hosted the Special Olympics International "Young Athletes Global Workshop" held between 4 and 10 November 2017 in Bangkok. The Global Young Athletes Workshop presented the current scenario of implementation of the program in 143 countries along with a plan to expand it to 53 more as well. Implementation sites of the program in Bangkok were visited. Success stories were shared while creation of kits out of waste material was held.

Under the IKEA Foundation project the Young Athletes researchers were given an opportunity to present their strategies and measurement outcomes. Representatives from the Amity University, which is collaborating with SO Bharat to carry ou