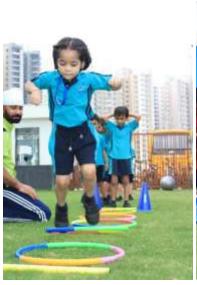

#### Why Special Olympics Young Athletes

Through its Young Athletes programs in Bangladesh, India, Pakistan and Thailand, Special Olympics will help develop the motor, social and cognitive development and inclusion for children with intellectual disabilities. Young Athletes is a sports and play program for Children with and without Intellectual Disabilities ages 2-7

**YEARS** Old. Young Athletes offers an opportunity to learn about every child's abilities and to readjust expectations through inclusive play. It includes a series of structured physical activities, songs and games to teach basic motor skills. Through these play activities children grow and develop valuable motor skills, like walking and running, while also enhancing social and cognitive skills through interaction with their peers, with and without intellectual disabilities. https://www.specialolympics.org/Sponsors/IKEA Foundation.aspx