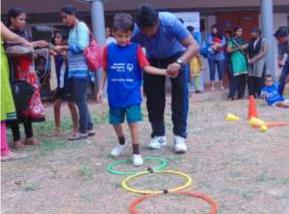

#### Why Special Olympics Young Athletes

Through its Young Athletes programs in Bangladesh, India, Pakistan and Thailand, Special Olympics will help develop the motor, social and cognitive development and inclusion for children with intellectual disabilities. Young Athletes is a sports and play program for Children with and without Intellectual Disabilities ages 2-7

**YEARS** Old. Young Athletes offers an opportunity to learn about every child's abilities and to readjust expectations through inclusive play. It includes a series of structured physical activities, songs and games to teach basic motor skills. Through these play activities children grow and develop valuable motor skills, like walking and running, while also enhancing social and cognitive skills through interaction with their peers, with and without intellectual disabilities. https://www.specialolympics.org/Sponsors/IKEA Foundation.aspx