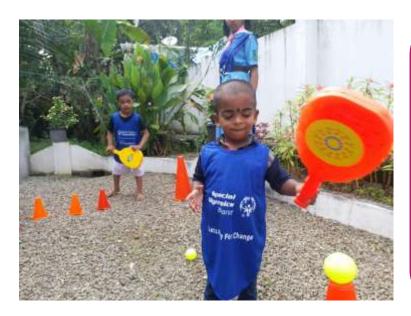

#### Why Special Olympics Young Athletes

Through its Young Athletes programs in Bangladesh, India, Pakistan and Thailand, Special Olympics will help develop the motor, social and cognitive development and inclusion for children with intellectual disabilities. Young Athletes is a sports and play program for Children with and without Intellectual Disabilities ages 2-7

**YEARS** Old. Young Athletes offers an opportunity to learn about every child's abilities and to readjust expectations through inclusive play. It includes a series of structured physical activities, songs and games to teach basic motor skills. Through these play activities children grow and develop valuable motor skills, like walking and running, while also enhancing social and cognitive skills through interaction with their peers, with and without intellectual disabilities. https://www.specialolympics.org/Sponsors/IKEA Foundation.aspx