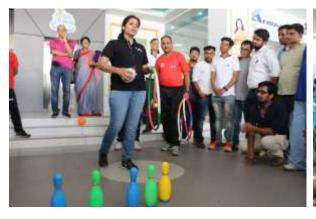

#### Why Special Olympics Young Athletes

Through its Young Athletes programs in Bangladesh, India, Pakistan and Thailand, Special Olympics will help develop the motor, social and cognitive development and inclusion for children with intellectual disabilities. Young Athletes is a sports and play program for Children with and without Intellectual Disabilities ages 2-7

**YEARS** Old. Young Athletes offers an opportunity to learn about every child's abilities and to readjust expectations through inclusive play. It includes a series of structured physical activities, songs and games to teach basic motor skills. Through these play activities children grow and develop valuable motor skills, like walking and running, while also enhancing social and cognitive skills through interaction with their peers, with and without intellectual disabilities. https://www.specialolympics.org/Sponsors/IKEA Foundation.aspx