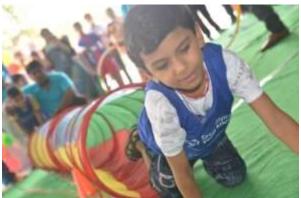

#### Why Special Olympics Young Athletes

Through its Young Athletes programs in Bangladesh, India, Pakistan and Thailand, Special Olympics will help develop the motor, social and cognitive development and inclusion for children with intellectual disabilities. Young Athletes is a sports and play program for Children with and without Intellectual Disabilities ages 2-7

**YEARS** Old. Young Athletes offers an opportunity to learn about every child's abilities and to readjust expectations through inclusive play. It includes a series of structured physical activities, songs and games to teach basic motor skills. Through these play activities children grow and develop valuable motor skills, like walking and running, while also enhancing social and cognitive skills through interaction with their peers, with and without intellectual disabilities. https://www.specialolympics.org/Sponsors/IKEA Foundation.aspx