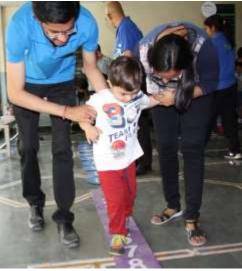

#### Why Special Olympics Young Athletes

Through its Young Athletes programs in Bangladesh, India, Pakistan and Thailand, Special Olympics will help develop the motor, social and cognitive development and inclusion for children with intellectual disabilities. Young Athletes is a sports and play program for Children with and without Intellectual Disabilities ages 2-7

**YEARS** Old. Young Athletes offers an opportunity to learn about every child's abilities and to readjust expectations through inclusive play. It includes a series of structured physical activities, songs and games to teach basic motor skills. Through these play activities children grow and develop valuable motor skills, like walking and running, while also enhancing social and cognitive skills through interaction with their peers, with and without intellectual disabilities. https://www.specialolympics.org/Sponsors/IKEA Foundation.aspx