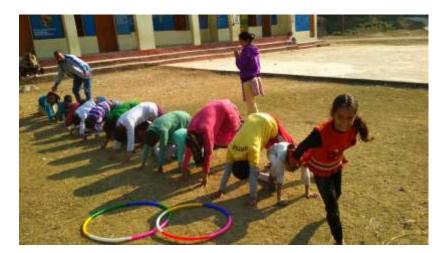

#### Why Special Olympics Young Athletes

Through its Young Athletes programs in Bangladesh, India, Pakistan and Thailand, Special Olympics will help develop the motor, social and cognitive development and inclusion for children with intellectual disabilities. Young Athletes is a sports and play program for Children with and without Intellectual Disabilities ages 2-7

**YEARS** Old. Young Athletes offers an opportunity to learn about every child's abilities and to readjust expectations through inclusive play. It includes a series of structured physical activities, songs and games to teach basic motor skills. Through these play activities children grow and develop valuable motor skills, like walking and running, while also enhancing social and cognitive skills through interaction with their peers, with and without intellectual disabilities. https://www.specialolympics.org/Sponsors/IKEA Foundation.aspx