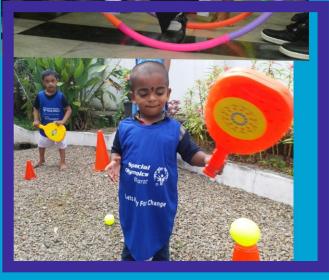

#### Why Special Olympics Young Athletes

Through its Young Athletes programs in Bangladesh, India, Pakistan and Thailand, Special Olympics will help develop the motor, social and cognitive development and inclusion for children with intellectual disabilities. Young Athletes is a sports and play program for Children with and without Intellectual Disabilities ages 2-7

**YEARS** Old. Young Athletes offers an opportunity to learn about every child's abilities and to readjust expectations through inclusive play. It includes a series of structured physical activities, songs and games to teach basic motor skills. Through these play activities children grow and develop valuable motor skills, like walking and running, while also enhancing social and cognitive skills through interaction with their peers, with and without intellectual disabilities. https://www.specialolympics.org/Sponsors/IKEA Foundation.aspx