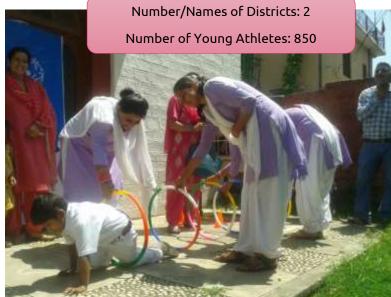

also tries to play with the ball, showing interest in football ". I am getting closer to my aim. Ms Mariam too provides regular practise in one or the other form of play at home, seeing a change in him. He kicks the ball, in fact I can see a leader in him as I see him pass instructions to other Athletes now!" Dinesh, His Mentor

#### Delhi











Sport is quite a simple thing. It is play, and in play, people of all ages find the chance to engage their most profound emotionslove, fear, excitement, disappointment, anger and joy.

Timothy Shriver







Goa







"Play is the highest form of Research." – Albert Einstein







#### Haryana





"Children need the freedom and time to play. Play is not a luxury. Play is a necessity."-Kay Redfield Jamison







#### **Himachal Pradesh**



































#### **Jharkhand**







#### Kerala



Number/Names of Districts: 5 Number of Young Athletes: 3679







#### Odisha



Number/Names of Districts: 9 Number of Young Athletes: 5195







Rekha assists Arpita Mohapatra (Trainer- SO Bharat Odisha) in the YA Sessions held in her district. Rekha who is 12 years tried the drills in her first session and thereafter assists to conduct the sessions involving young athletes. While she works with diligence in her new role and recognition the changes overcoming Rekha manifest aloud.

She was neglected by the family and ignored and trivialized by the community because of her disability. She had dropped out of school because of the insensitivity of the society and the incompetence and regressive mentality of the sch