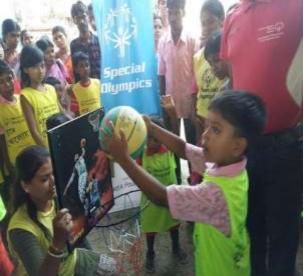

#### Why Special Olympics Young Athletes

Through its Young Athletes programs in Bangladesh, India, Pakistan and Thailand, Special Olympics will help develop the motor, social and cognitive development and inclusion for children with intellectual disabilities. Young Athletes is a sports and play program for Children with and without Intellectual Disabilities ages 2-7

**YEARS** Old. Young Athletes offers an opportunity to learn about every child's abilities and to readjust expectations through inclusive play. It includes a series of structured physical activities, songs and games to teach basic motor skills. Through these play activities children grow and develop valuable motor skills, like walking and running, while also enhancing social and cognitive skills through interaction with their peers, with and without intellectual disabilities. https://www.specialolympics.org/Sponsors/IKEA Foundation.aspx