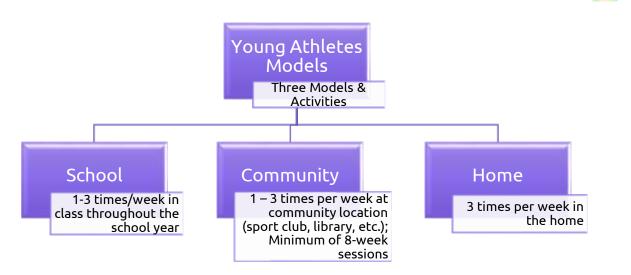

#### Program Expectations at the National & State Levels National Office **States Offices Program Planning** Coaches and Program Manager Trainings State Area Directors/ State Record of Districts identified by the States Reps to attend Briefings and Capacity Building Workshops Share Briefings/ Budgets/Timelines/Resources(Branding & organized by the National Office Curriculum)/Photo release forms/Travel plans & Permission forms with Area Identify Districts/ Blocks for Directors program Implementation **Regular State Visits** Extend training further in the districts Reach out to State Govt Departments/ Ministries/ Corporates/Institutions Communities Plan YA activities with timelines Monitoring & Evaluation **Submit Quarterly Reports** Maintain documentation of Feedback from registrations, activities Parents/Guardians/Athletes conducted and numbers Track Athlete Skill Development Progress reached Media Monitoring | Photos & Videos Training and Development Extended to State Area Directors, Агеа Directors, Program **Program Managers & Coaches** Managers and Coaches to **Ensure Consistent & Quality delivery of YA** attend trainings activities Develop understanding and skills for evaluation documenting and reporting **Monitoring Visits** Meet Program delivery Team in the Report progress on a monthly States/Districts basis Assist International teams on their visits to activity sites in India Mid-Year Review Meetings